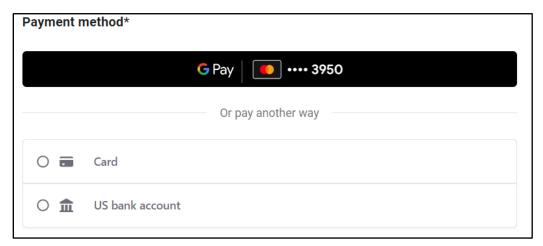

After selecting your contribution amount, you will designate your payment method. You may opt to use ApplePay or GooglePay or select a different payment method.

Selecting card will bring up a screen to enter your debit or credit card details.