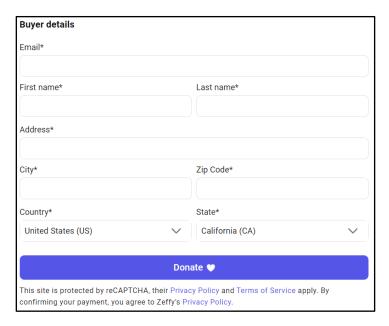

Once you have set up your payment method information, provide your name, address, and email then click Donate.

If you used a debit or credit card or the automated bank account option to make your donation, once you click Donate, you will be redirected to this screen or the His Healing Hands website. You will also receive an email thanking you for the donation.