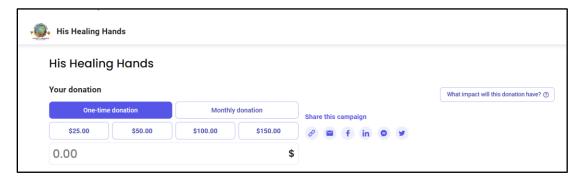

## His Healing Hands Online Giving Tutorial-Credit/Debit Cards

Navigate to the His Healing Hands website. From the homepage, click the Donate Now button in the upper right corner.

The donation page gives you the option to make a one-time donation or a monthly donation. You may choose one of the suggested donation amounts or fill in a different amount.