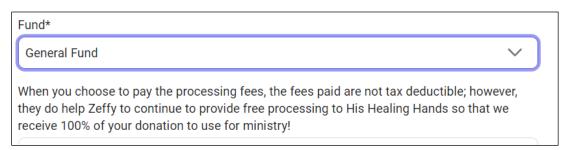

After indicating your donation amount and type (one-time or monthly), you will need to choose a fund for your donation. If you want to designate your donation to a specific fund, click the down arrow to see a list of specific funds from which to select.