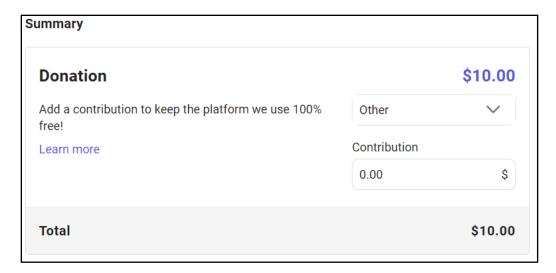

Once you have selected your fund, you will be given the option to add a contribution to keep the Zeffy platform 100% free to His Healing Hands.

Click the down arrow to see a list of suggested contributions including the option of "Other". Use Other if you want to add a lesser contribution. If you choose not to make a contribution, fill in the Other blank with a zero.