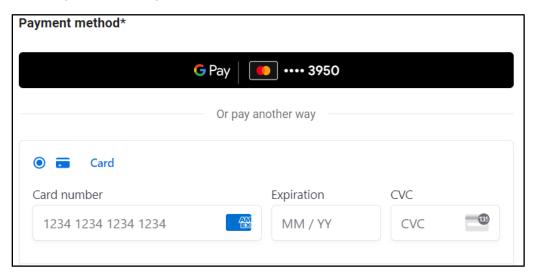

After selecting your contribution amount, you will designate your payment method. You may opt to use ApplePay or GooglePay or select a different payment method.

Selecting card will bring up a screen to enter your debit or credit card details.