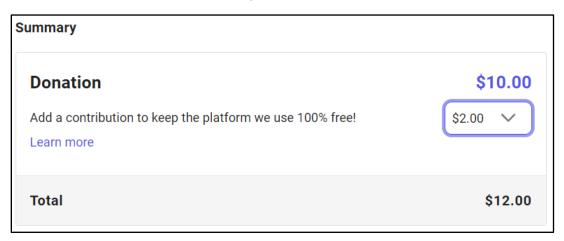

Once you have selected your fund, you will be given the option to add a contribution to keep the Zeffy platform 100% free to His Healing Hands.

Click the down arrow to see a list of suggested contributions including the option of "Other". Use Other if you want to add a lesser contribution. If you choose not to make a contribution, fill in the Other blank with a zero.